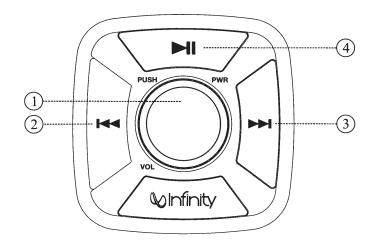

# 1. POWER ON/OFF button, VOL knob

- Press the knob to power the controller on or off.
- Turn right and left to adjust volume level.

  (Remark: A beep tone indicates volume has reached maximum or minimum level.)

#### To establish Bluetooth connection

- Once the controller has been powered on, it will blink red and blue until a Bluetooth connection has been made.
- Go to your digital media to turn Bluetooth on and then search for the INFBC4 address. Once paired, the controller will turn to a constant blue.

#### 2. Track DN button

- Press it to select the previous track.
- 3. Track UP button
  - Press it to select the next track.
- 4. Play/Pause button
  - Simply press it to pause the playback.
  - Simply press it again to resume playback.

## To Disconnect Bluetooth device

- Press and hold the PAUSE button for 3 seconds to disconnect from Bluetooth. The controller will flash red and blue when disconnected.
- After Bluetooth has been disconnected, press PAUSE button to reconnect the last paired device.