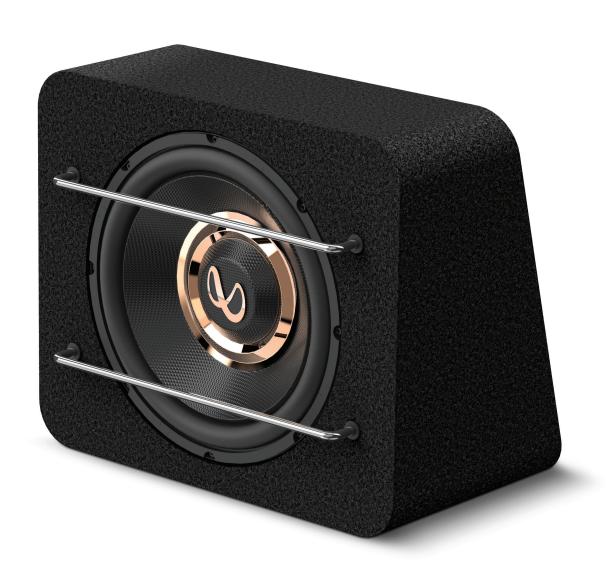

# Primus 1270B Subwoofer Enclosure Sealed slim enclosure with 12" (300mm) subwoofer

# Get deep, powerful bass in more vehicles.

The Primus 1270B subwoofer enclosure pounds out resounding bass from a compact enclosure that fits in just about any vehicle. High efficiency combines with impressive power-handling for rich and satisfying performance. The 12" woofer cone and large voice coil work together for remarkable realism, note-perfect accuracy, and sustained bass response. And this enclosure's striking good looks are matched by its ease of installation.

# **Primus 1270B Subwoofer Enclosure**

Sealed slim enclosure with 12" (300mm) subwoofer

#### **Compact Design**

The Infinity Primus slim enclosure is designed to fit in just about any vehicle with simple installation. It is slim, sleek, stylish, and doesn't sacrifice on sound.